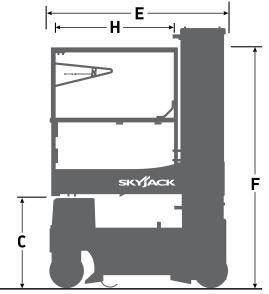

## SJ20 VERTICAL MAST LIFT

| Dimensions                                               | SJ20                 |
|----------------------------------------------------------|----------------------|
| A Work Height                                            | 25' 6" (7.77 m)      |
| <b>B</b> Raised Platform Height                          | 19' 6" (5.94 m)      |
| C Lowered Platform Height                                | 30" (0.76 m)         |
| D Overall Width                                          | 31.5" (0.80 m)       |
| E Overall Length                                         | 54" (1.37 m)         |
| F Stowed Height (Top of Mast)                            | 79.5" (2.0 m)        |
| <b>G</b> Platform Width (Inside Dimension)               | 27" (0.69 m)         |
| H Platform Length (Inside Dimension)                     | 36" (0.91 m)         |
| Specifications                                           | SJ20                 |
| Traversing Platform (Roll Out)                           | 16" (0.41 m)         |
| Ground Clearance (lowest point)                          | 1" (2.54 cm)         |
| Ground Clearance (highest point)                         | 3.5" (9 cm)          |
| Wheelbase                                                | 44" (1.12 m)         |
| Weight                                                   | 2,440 lbs (1,107 kg) |
| Gradeability                                             | 25%                  |
| Turning Radius (Inside)                                  | 0                    |
| Turning Radius (Outside)                                 | 55" (1.40 m)         |
| Lift Time (With Rated Load)                              | 25 sec               |
| Lower time (With Rated Load)                             | 25 sec               |
| Drive Speed (Stowed)                                     | 2.5 mph (4.0 km/h)   |
| Drive Speed (Raised)                                     | 0.3 mph (0.5 km/h)   |
| Maximum Drive Height                                     | Full Height          |
| Capacity (Overall)                                       | 350 lbs (159 kg)     |
| Local Floor Load (With Rated Load)                       | 148 psi (792 kPa)    |
| Overall Floor Load (With Rated Load)                     | 238 psf (11.4 kPa)   |
| Maximum # of Persons at 0 mph (0 m/s) Wind Rating        | 1                    |
| Maximum # of Persons up to 28 mph (12.5 m/s) Wind Rating | 0 (Optional 1)       |
| Tire Type                                                | Solid, N/M           |
| Tire Size                                                | 10 x 4               |