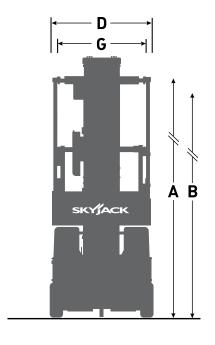

## SJ20 VERTICAL MAST LIFT

| Dimensions                                               | SJ20                 |
|----------------------------------------------------------|----------------------|
| A Work Height                                            | 25' 6" (7.77 m)      |
| <b>B</b> Raised Platform Height                          | 19' 6" (5.94 m)      |
| C Lowered Platform Height                                | 30" (0.76 m)         |
| D Overall Width                                          | 31.5" (0.80 m)       |
| E Overall Length                                         | 54" (1.37 m)         |
| F Stowed Height (Top of Mast)                            | 79.5" (2.0 m)        |
| <b>G</b> Platform Width (Inside Dimension)               | 27" (0.69 m)         |
| H Platform Length (Inside Dimension)                     | 36" (0.91 m)         |
| Specifications                                           | SJ20                 |
| Traversing Platform (Roll Out)                           | 16" (0.41 m)         |
| Ground Clearance (lowest point)                          | 1" (2.54 cm)         |
| Ground Clearance (highest point)                         | 3.5" (9 cm)          |
| Wheelbase                                                | 44" (1.12 m)         |
| Weight                                                   | 2,440 lbs (1,107 kg) |
| Gradeability                                             | 25%                  |
| Turning Radius (Inside)                                  | 0                    |
| Turning Radius (Outside)                                 | 55" (1.40 m)         |
| Lift Time (With Rated Load)                              | 25 sec               |
| Lower time (With Rated Load)                             | 25 sec               |
| Drive Speed (Stowed)                                     | 2.5 mph (4.0 km/h)   |
| Drive Speed (Raised)                                     | 0.3 mph (0.5 km/h)   |
| Maximum Drive Height                                     | Full Height          |
| Capacity (Overall)                                       | 350 lbs (159 kg)     |
| Local Floor Load (With Rated Load)                       | 148 psi (792 kPa)    |
| Overall Floor Load (With Rated Load)                     | 238 psf (11.4 kPa)   |
| Maximum # of Persons at 0 mph (0 m/s) Wind Rating        | 1                    |
| Maximum # of Persons up to 28 mph (12.5 m/s) Wind Rating | 0 (Optional 1)       |
| Tire Type                                                | Solid, N/M           |
| Tire Size                                                | 10 x 4               |