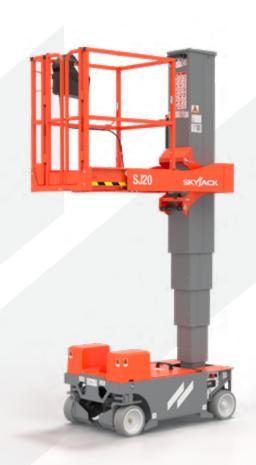

# SJ20 VERTICAL MAST LIFT

#### STANDARD FEATURES

- Overload sensing system
- Drivable at full height with platform retracted
- Variable speed, front two wheel electric drive
- 90° Steering (zero inside turning radius)
- Dual holding brakes
- On-board visual interface with diagnostic capabilities
- Shroud style, impact resistant composite control box
- Proportional controls for drive & lift functions
- 16" (0.41 m) Traversing platform
- Multistage lift cylinders
- 24V DC power source
- 2 x 12V batteries
- Low voltage battery protection
- 25% Gradeability
- Solid rubber, non-marking tires
- Fixed pothole protection system
- 110V AC outlet at platform with GFI
- Tilt sensor (2.5° x 1.5°)
- Tilt alarm with drive & lift cut-out
- All motion audible alarm
- Lanyard attachment points
- Operator horn
- Lift rings/tie downs
- Half height spring hinged entry gate
- Removable oil filter
- Forklift pockets (2.5" x 5")
- Telematics ready
- 5 year warranty on standard charger
- 2 Year Gold Leaf Warranty (5 year structural warranty)
- † Standard lead times may be increased when optional equipment is added, consult factory. ‡ Capacities and machine weights may differ when options are added.
- \* Only available with ELEVATE telematics