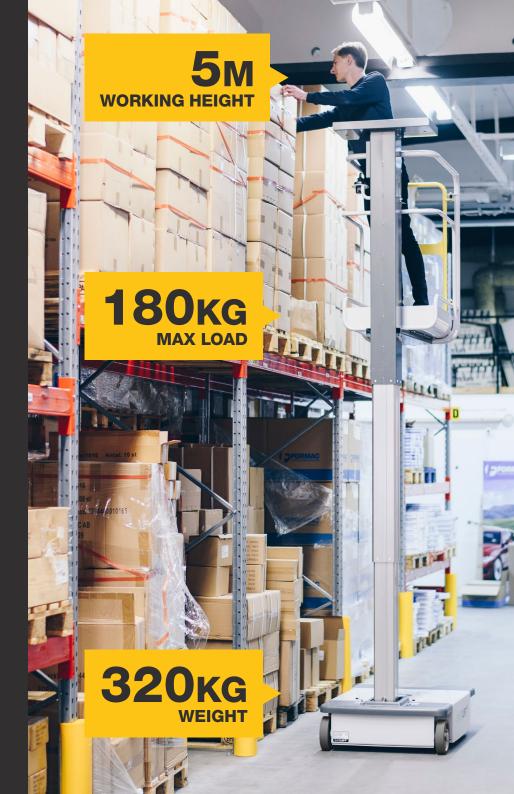

Manually movable stylish and flexible lift with 5 meters working height. Suitable for properties with high ceilings and without the requirement for mobility in an elevated position.

## **SPECIFICATIONS**

| Size of the platform       | . 0.53 x 0.76 m                      |
|----------------------------|--------------------------------------|
| Total load on the platform | Max 180 kg                           |
| Total number of people     | . Max 1                              |
| Working height             | 5 m                                  |
| Platform height            | 3 m                                  |
| Lifting time (3 m)         | 16 s                                 |
| Weight                     | 320 kg                               |
| Total width                | 0.76 m                               |
| Total height               | 1.64 m                               |
| Total length               | 1.2 m                                |
| Power source               | 2 psc 75 Ah (C20) 12 V batteries,    |
|                            | maintenance-free                     |
| Line voltage               | 24 V                                 |
| Battery charger            | 230 V, 50 Hz / 60 Hz                 |
| Lifting system             | Single manoeuvred hydraulic cylinder |
| Wheels                     | Diameter 200 mm, polyurethane        |
|                            | coating, leaves no marks             |
| Parking brakes             | Manual                               |
| Height of railing          | 1.1 m                                |
| Height of skirting board   | 0.15 m                               |
|                            |                                      |