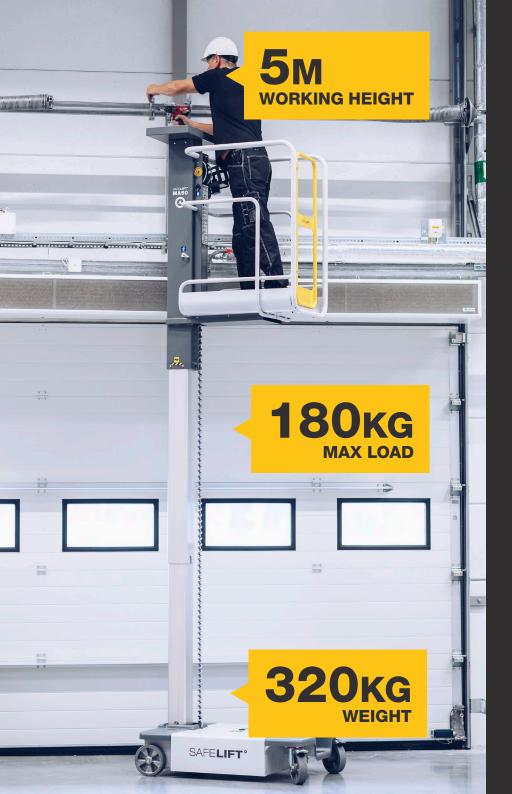

Driveable lift with a working height of 5 meters that can be disengaged for manual movement in narrow passages. Suitable for properties with high ceilings and requirements for mobility in an elevated position.

## **SPECIFICATIONS**

| Size of the platform       | 0.53 x 0.76 m                        |
|----------------------------|--------------------------------------|
| Total load on the platform | Max 180 kg                           |
| Total number of people     | Max 1                                |
| Working height             | 5 m                                  |
| Platform height            | 3 m                                  |
| Lifting time (3 m)         | 16 s                                 |
| Weight                     | 320 kg                               |
| Total width                | 0.76 m                               |
| Total height               | 1.64 m                               |
| Total length               | 1.2 m                                |
| Driving speed              | Lowered 4 km/h, raised 2 km/h        |
| Power source               | 2 psc 75 Ah (C20) 12 V batteries,    |
|                            | maintenance-free                     |
| Line voltage               | 24 V                                 |
| Battery charger            | 230 V, 50 Hz / 60 Hz                 |
| Lifting system             | Single manoeuvred hydraulic cylinder |
| Wheels                     | Diameter 200 mm, polyurethane        |
|                            | coating, leaves no marks             |
| Parking brakes             | Automatic                            |
| Height of railing          | 1.1 m                                |
| Height of skirting board   | 0.15 m                               |
|                            |                                      |